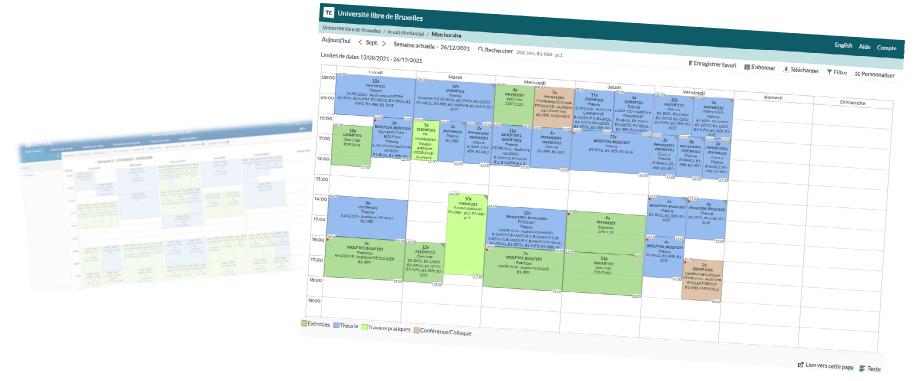

### Schedule by student set

Limites de dates 13/09/2021 - 26/12/2021

In the display mode "Schedule by student set", the Search menu opens by default so that you can select the student set(s) you're looking for.

### Schedule by student set

- Enter one key word or more for the student set(s) you're looking for by clicking on « Search Level ».
- The matching student sets appear gradually in the « Result » list
  - You can also filter the result based on the entity (Faculty, School, Institute...) in charge
- Click on the student set(s) selected in the « Result » list to move them to the « My criteria » list
- Then click on « Show schedule »

10. Download (an image of) the timetable which is displayed, in different formats

11: Filter the displayed reservations according to different criteria (UE, student set, type...)

12: Get further details about the interface customisation

13: Switch to see the timetable in a list format

14: Create a link to this page to share this timetable (the user must have the same access rights as you)

15: Color caption

16: Timetable

Exercices Théorie Appui pédagogique Travaux pratiques Conférence/Colloque Presentation Isst

16:00

3x

Exercices

12x

Remédiation Chim

Appul pédagogiqu

P.FORUM H - Auditoire H.

- B1-BIOL B1-IRBL B1-I

BIOLF103, BIOLF:

P.FORUM.G - Auditor

1x

Appul

5.UA2.114-

18:00 18:00

pédagogique

Auditoire

16:00

17:00

18:00

19:00

3x

BIOLF103, BIOLF105

Exercices

P.FORUM.C - Auditoire DARWIN

81-IRB

4600

MATHF112

Exercices

S.J.Auditoire

Paul Emile

JANSON

81-8IOL, 81-CHIM, 81-

12x

Remédiation Physique

P.FORUM H - Auditoire HAUMAN

- B1-BIOL, B1-INFO, B1-IRBI, B1-MATH-P

Appui pédagogique

1 \_\_\_\_\_

☑ Link to this page

13