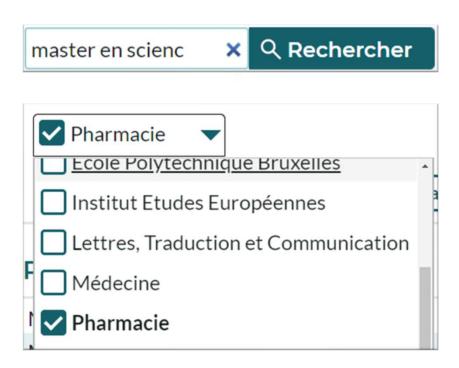

### Schedule by student set

- Enter one key word or more for the student set(s) you're looking for by clicking on « Search Level ».
- The matching student sets appear gradually in the « Result » list
  - You can also filter the result based on the entity (Faculty, School, Institute...) in charge
- Click on the student set(s) selected in the « Result » list to move them to the « My criteria » list
- Then click on « Show schedule »