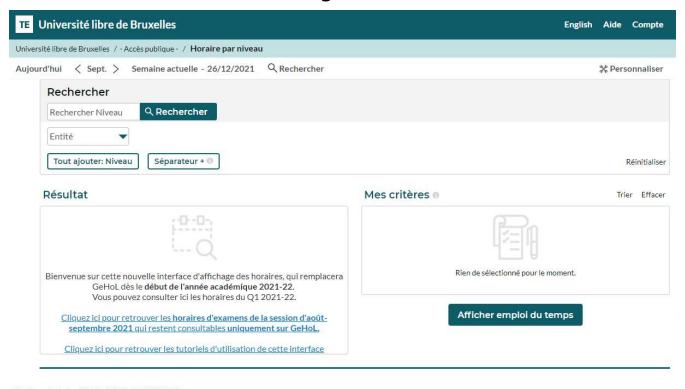

## Schedule by course

| Afficher emploi du temps    Rechercher   Rechercher   Rechercher                                                                                                                                                                                                                                                                                                                                                                         | Université libre de Bruxelles                                             | English                             | Aide   | Compte        |
|------------------------------------------------------------------------------------------------------------------------------------------------------------------------------------------------------------------------------------------------------------------------------------------------------------------------------------------------------------------------------------------------------------------------------------------|---------------------------------------------------------------------------|-------------------------------------|--------|---------------|
| Rechercher  Rechercher UE  Période  Tout ajouter: UE  Séparateur +   Réinitialiser  Résultat  Mes critères  Rien de sélectionné pour le moment.  Rien de sélectionné pour le moment.  Rien de sélectionné pour le moment.  Cliquez ici pour retrouver les horaires de la session d'aoûtseptembre 2021 qui restent consultables uniquement sur GeHol.                                                                                     | versité libre de Bruxelles / - Accès publique - / Horaire par cours       |                                     |        |               |
| Réchercher UE  Période  Tout ajouter: UE  Séparateur +   Réinitialiser  Résultat  Mes critères   Rien de sélectionné pour le moment.  Rien de sélectionné pour le moment.  Rien de sélectionné pour le moment.  Cliquez ici pour retrouver les horaires de la session d'août-septembre 2021 qui restent consultables uniquement sur GeHol.                                                                                               | ourd'hui 〈 Sept. 〉 Semaine actuelle - 26/12/2021 〈 Rechercher             |                                     | * Pers | onnaliser     |
| Entité  Période  Tout ajouter: UE  Séparateur +   Mes critères  Trier  Effacer  Bienvenue sur cette nouvelle interface d'affichage des horaires, qui remplacera GeHoL dès le début de l'année académique 2021-22. Vous pouvez consulter ici les horaires du Q1 2021-22.  Cliquez ici pour retrouver les horaires d'examens de la session d'août- septembre 2021 qui restent consultables uniquement sur GeHoL.  Afficher emploi du temps | Rechercher                                                                |                                     |        |               |
| Résultat  Mes critères  Réinitialiser  Mes critères  Réinitialiser  Mes critères  Rien de sélectionné pour le moment.  Rien de sélectionné pour le moment.  Cilquez ici pour retrouver les horaires du Q1 2021-22.  Cilquez ici pour retrouver les horaires d'examens de la session d'août- septembre 2021 qui restent consultables uniquement sur GeHoL.                                                                                | Rechercher UE Q Rechercher                                                |                                     |        |               |
| Bienvenue sur cette nouvelle interface d'affichage des horaires, qui remplacera GeHoL dès le début de l'année académique 2021-22. Vous pouvez consulter ici les horaires du Q1 2021-22.  Cliquez ici pour retrouver les horaires d'examens de la session d'aoûtseptembre 2021 qui restent consultables uniquement sur GeHoL.  Mes critères   Rien de sélectionné pour le moment.  Afficher emploi du temps                               | Entité ▼ Période ▼                                                        |                                     |        |               |
| Bienvenue sur cette nouvelle interface d'affichage des horaires, qui remplacera GeHoL dès le début de l'année académique 2021-22. Vous pouvez consulter ici les horaires du Q1 2021-22.  Cliquez ici pour retrouver les horaires d'examens de la session d'aoûtseptembre 2021 qui restent consultables uniquement sur GeHoL.  Rien de sélectionné pour le moment.  Afficher emploi du temps                                              | Tout ajouter: UE Séparateur + 🖲                                           |                                     | F      | Réinitialiser |
| GeHoL dès le début de l'année académique 2021-22.  Vous pouvez consulter ici les horaires du Q1 2021-22.  Cliquez ici pour retrouver les horaires d'examens de la session d'aoûtseptembre 2021 qui restent consultables uniquement sur GeHoL.  Afficher emploi du temps                                                                                                                                                                  | Résultat                                                                  | Mes critères 0                      | Trie   | er Effacer    |
| GeHoL dès le début de l'année académique 2021-22.  Vous pouvez consulter ici les horaires du Q1 2021-22.  Cliquez ici pour retrouver les horaires d'examens de la session d'aoûtseptembre 2021 qui restent consultables uniquement sur GeHoL.  Afficher emploi du temps                                                                                                                                                                  |                                                                           |                                     |        |               |
| septembre 2021 qui restent consultables uniquement sur GeHoL.                                                                                                                                                                                                                                                                                                                                                                            | GeHoL dès le début de l'année académique 2021-22.                         | Rien de sélectionné pour le moment. |        |               |
| Cliquez ici pour retrouver les tutoriels d'utilisation de cette interface                                                                                                                                                                                                                                                                                                                                                                |                                                                           | Afficher emploi du temps            |        |               |
|                                                                                                                                                                                                                                                                                                                                                                                                                                          | Cliquez ici pour retrouver les tutoriels d'utilisation de cette interface |                                     |        |               |

Limites de dates 13/09/2021 - 26/12/2021

The display mode "Schedule by course" functions like the "Schedule by student set" mode as it enables to filter by Entity and period (quadrimestre) in the Search menu (6).