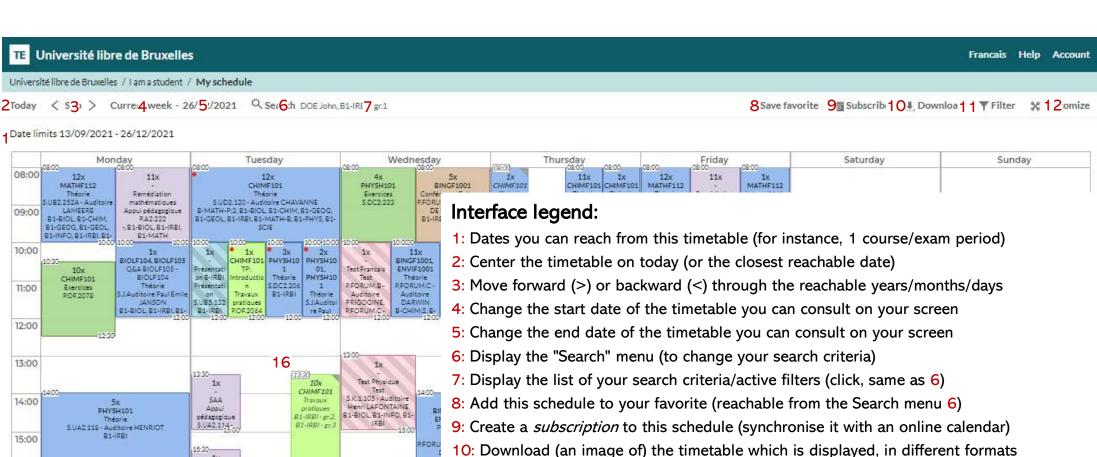

10. Download (an image of) the timetable which is displayed, in different formats

11: Filter the displayed reservations according to different criteria (UE, student set, type...)

12: Get further details about the interface customisation

13: Switch to see the timetable in a list format

14: Create a link to this page to share this timetable (the user must have the same access rights as you)

15: Color caption

16: Timetable

Exercices Théorie Appui pédagogique Travaux pratiques Conférence/Colloque Presentation Isst