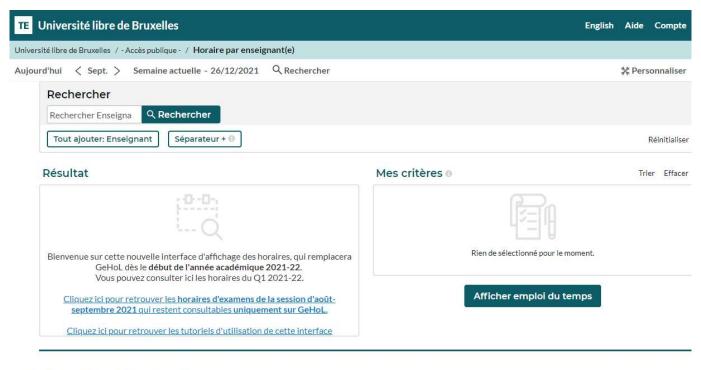

### Schedule by lecturer

Limites de dates 13/09/2021 - 26/12/2021

The display mode "Schedule by lecturer" functions like the "Schedule by student set" and "Schedule by course" modes but doesn't allow filters in the Search menu (6).