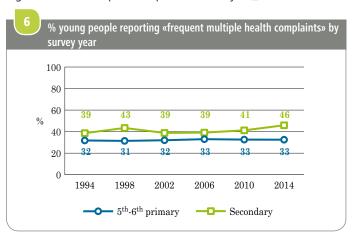

Four young people in ten (42%) reported "frequent multiple health complaints"\*. This proportion was higher among young people in secondary school (44%) than those in the 5<sup>th</sup>-6<sup>th</sup> years of primary school (31%).

Since 1994, the proportion of young people frequently reporting multiple health complaints remained stable in the 5<sup>th</sup>-6<sup>th</sup> years of primary school while in secondary school, this proportion was higher in 2014 compared to previous surveys.