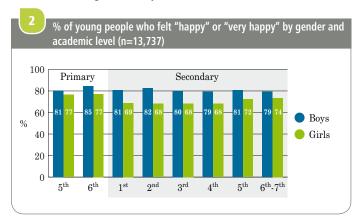

The proportions of young people who felt "happy" or "very happy" at the end of primary and in secondary school remained stable until 2010 but fell in 2014.

Boys reported more frequently that they were "happy" or "very happy". The proportion of "happy" or "very happy" boys remained stable throughout their schooling while the proportion of girls decreased during secondary school.