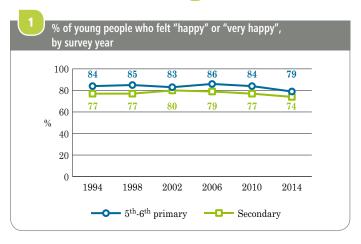

## THE FEELING OF HAPPINESS\*

The feeling of happiness is an important part of wellbeing. During childhood, it contributes to the development of social and coping skills.

In 2014, 1 young person in 5 (21%) reported that they felt "very happy", 1 young person in 2 felt "happy" (55%), 1 young person in 5 (20%) felt "not very happy" and a small minority (4%) felt "not at all happy". The proportion of young people who reported to be "very happy" was twice as high among pupils in  $5^{th}$ - $6^{th}$  years of primary school compared with the students in secondary school (34% vs 17%).

The proportions of young people who felt "happy" or "very happy" at the end of primary and in secondary school remained stable until 2010 but fell in 2014.

Boys reported more frequently that they were "happy" or "very happy". The proportion of "happy" or "very happy" boys remained stable throughout their schooling while the proportion of girls decreased during secondary school.