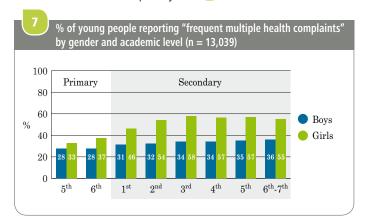

Four young people in ten (42%) reported "frequent multiple health complaints"\*. This proportion was higher among young people in secondary school (44%) than those in the 5<sup>th</sup>-6<sup>th</sup> years of primary school (31%).

The proportion of young people reporting multiple health complaints several times a week was higher among girls. The gap between boys and girls widened until 3<sup>rd</sup> year of secondary school and continued in subsequent years.