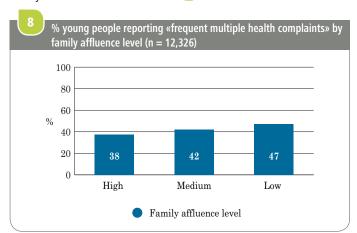

"Frequent multiple health complaints" were also associated with the family affluence level. The proportion of young people reporting "frequent multiple health complaints" increased as family affluence level decreased.