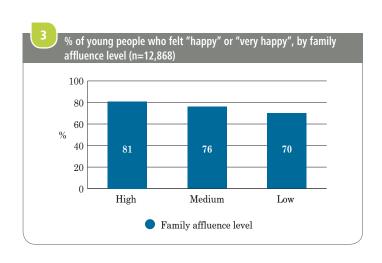

A social gradient was observed for the feeling of happiness. The proportion of young people who reported that they were "happy" or "very happy" decreased with family affluence level. 3