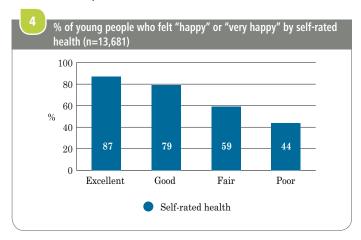

## HAPPINESS AND SELF-RATED HEALTH

The feeling of happiness was also associated with young people self-rated health. The proportion of young people who felt "happy" or "very happy" decreased when their self-rated health became poor.