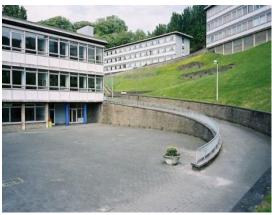

### **Pictures**

#### **Description**

- Mixed boarding school.
- 70 single rooms
- Furnished: bed, wardrobe, desk, chair.
- Washbasin in each room.
- Common showers and toilets on each floor.