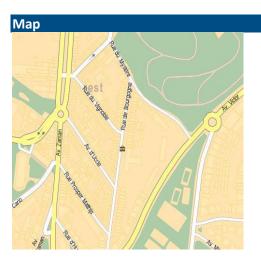

#### **Off CAMPUS**

Rue de Bourgogne, 48 à 1190 Bruxelles

#### **Acces**

- BRUSSELS NAT AIRPORT, take the train 3531 Direction GAND SAINT PIERRE [B]. Get off at the BRUXELLES MIDI [B] stop (21 min.)
- From the BRUXELLES MIDI station: take the tram number 82 Direction DROGENBOS CHÂTEAU. Get off at ZAMAN FOREST NATIONAL (12 min.)