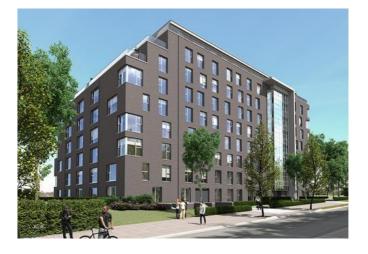

|
| Double  | From 64€           | From 70€                                      |
| studio  | From 90€           | From 99€                                      |
|         |                    |                                               |

\* quarterly statement

- Additional charges
  Inventory of fixtures (entry + exit): 150€
- Rental guarantee: 2 months rent

#### Contract

- Du ration of the contract: 12 months
- Short-term contract on request
- Conditions: academic course (student, researcher, assistant)

#### Services

- Internet via WiFi and cable
- Videophone on (smart)phone
- Laundry (washing machine and dryer): fee-based service

#### **Public transport**

- Parking space in the basement: 79€/month
- Metro station and bus stop nearby

### Pictures