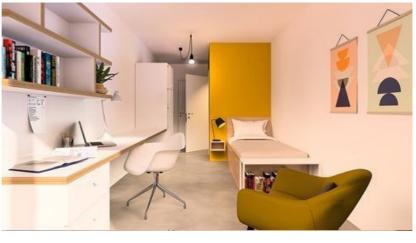

#### Description

- 214 units
- 150 furnished rooms (1 pers.) with private shower room and WC
- 64 furnished studios (2 pers.) with private shower room, WC and kitchen
- Communal areas: kitchen and lounge on each floor
- Common penthouse: relaxation room, cinema lounge cinema, computer room, study room, party room, lounges
- Shop, bike and motorbike room, fitness room, laundry room, guest toilets.