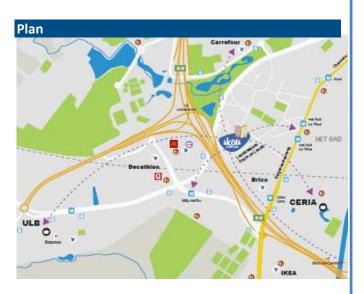

## **Public transport**

- Parking space in the basement: 79€/month
- Metro station and bus stop nearby

DETAIL STUDIO

\*Le mobilier et les fenètres sont indicatifs - livraison selon le cahier des charg

DETAIL CHAMBRE