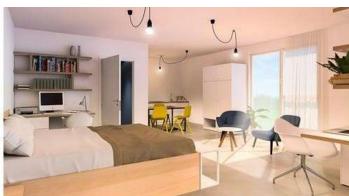

# **Description**

- 214 units
- 150 furnished rooms (1 pers.) with private shower room and WC
- 64 furnished studios (2 pers.) with private shower room, WC and kitchen
- Communal areas: kitchen and lounge on each floor
- Common penthouse: relaxation room, cinema lounge cinema, computer room, study room, party room, lounges
- Shop, bike and motorbike room, fitness room, laundry room, guest toilets.