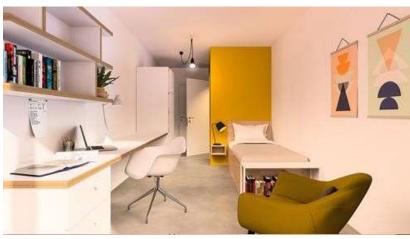

# **Description**

- 214 units
- 150 furnished rooms (1 pers.) with private shower room and WC
- 64 furnished studios (2 pers.) with private shower room, WC and kitchen
- Communal areas: kitchen and lounge on each floor
- Common penthouse: relaxation room, cinema lounge cinema, computer room, study room, party room, lounges
- Shop, bike and motorbike room, fitness room, laundry room, guest toilets.

## **Public transport**

- Parking space in the basement: 79€/month
- Metro station and bus stop nearby

DETAIL STUDIO

\*Le mobilier et les fenètres sont indicatifs - livraison selon le cahier des charg

DETAIL CHAMBRE