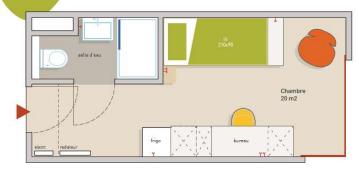

# **Description**

- 214 units
- 150 furnished rooms (1 pers.) with private shower room and WC
- 64 furnished studios (2 pers.) with private shower room, WC and kitchen
- Communal areas: kitchen and lounge on each floor
- Common penthouse: relaxation room, cinema lounge cinema, computer room, study room, party room, lounges
- Shop, bike and motorbike room, fitness room, laundry room, guest toilets.

## **Public transport**

- Parking space in the basement: 79€/month
- Metro station and bus stop nearby

DETAIL STUDIO

\*Le mobilier et les fenètres sont indicatifs - livraison selon le cahier des charg

DETAIL CHAMBRE