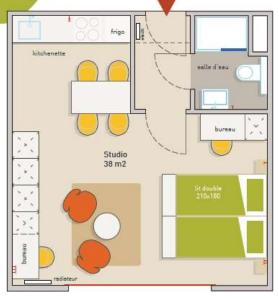

# **Description**

- 214 units
- 150 furnished rooms (1 pers.) with private shower room and WC
- 64 furnished studios (2 pers.) with private shower room, WC and kitchen
- Communal areas: kitchen and lounge on each floor
- Common penthouse: relaxation room, cinema lounge cinema, computer room, study room, party room, lounges
- Shop, bike and motorbike room, fitness room, laundry room, guest toilets.

## **Public transport**

- Parking space in the basement: 79€/month
- Metro station and bus stop nearby

DETAIL STUDIO

\*Le mobilier et les fenètres sont indicatifs - livraison selon le cahier des charg

DETAIL CHAMBRE