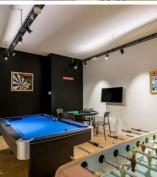

#### **Services**

- Wi-Fi
- Magnetic keys
- 7 Shared (relax) spaces:
  - 0: Study Café
  - +1: Chill Room
  - +2: Dance Hall
  - +3: Art Studio
  - +4: Movie Hall
  - +5: Game Room
  - +6: Fitness
- 2 Laundry rooms
- Cleaning of main (shared) spaces
- Secured bike Parking (included) and car parking (for rent)
- Garden and kitchen terraces
- Resident Upkot Coach