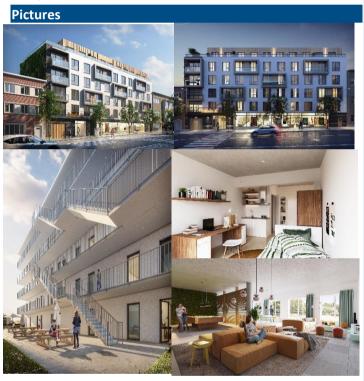

#### **Description**

- 127 dwellings (77 Bruskot xl,
- 50 studios)
- Immediate proximity to the La Plaine and Solbosch campuses
- Shops, public transport < 1KM
- New, low-energy construction (solar panels, insulation, green roof, condensing boiler, lead lighting)
- Fully secured site
- Access for people with reduced mobility (disabled)
- Modern look & feel with a special atmosphere.
- Lots of common areas; billiards, cinema, table football, fitness, study room
- All kots have:
- a private bathroom
- Furnished (mattress required)
- Private refrigerator with freezer compartment.
- Communal kitchens equipped with oven, microwave, dishwasher, fridge and freezer
- Access to common areas (including fitness)

# **Services**

- WIFI access point
- Common rooms: cinema, fitness, games room, inner courtyard, study room
- Laundry room
- Cleaning of the common areas
- Secure bicycle parking spaces and 17 underground parking spaces (paying)