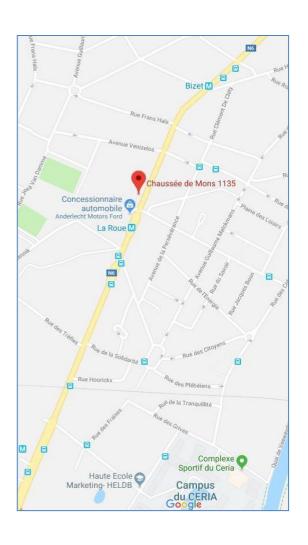

# Coordinates

Chaussée de Mons 1135 1070 Bruxelles Anderlecht

## Plan

# **Public transports and accessibility**

- La Roue metro station 200 m away Erasmus Hospital 8 minutes away by metro
- Parking spaces in the building's courtyard
- 9 minutes to Erasme
- Bicycle parking spaces inside the building. Erasme is 11 minutes away.