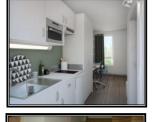

#### Campus Irena EXTENSION:

294 newly furnished units including 6 PMR and 2 large studios for 2 persons The contracts are for 12 months From 16 September to 15 September of the following year Private kitchen and bathroom with individual shower and WC