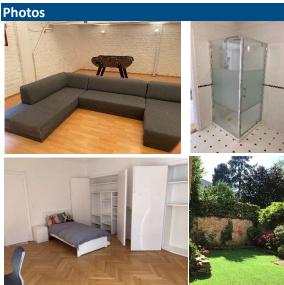

# Description

- 24 fully furnished student rooms between 15 et 20m<sup>2</sup> split over 2 private residences composed of 12 student rooms on 4 floors
- 200m from Solvay business school alongside the Solbosch campus
- Living room, Dining room and fully equipped common kitchen
- 3 common Bathrooms/Shower rooms (to be shared between 4 students)
- Separate WC

### Services

- Common lounge area with TV and babyfoot
- Garden with terrace
- Garage for bikes and scooters
- High speed Wifi
- Cleaning of common areas