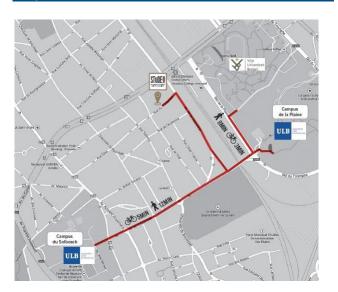

#### Map

## STUDEO

Rue du Printemps 50 – 1050 Ixelles 10 minutes' walk from the ULB Solboch and Plaine Campuses Tel: + 32 2 360 08 58 Website: http://www.studeoliving.com/en/