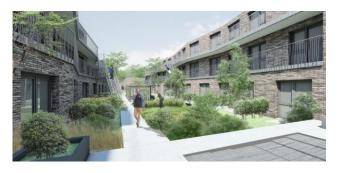

## Pictures

#### Description

- 102 Furnished studios (3 of which are doubles) equipped with high quality amenities
- Common areas and garden, study and relaxation rooms
- Individual high-speed Internet access in all studios
- Wifi connection in the common areas
- Fully equipped kitchen, shower room and individual toilet in each studio
- 12 months contract (September 4 to August 30)
- 5 months (September/January and February/June)