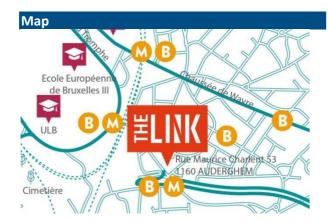

### Map

#### Services

- Located a few minutes walk from the Ixelles Cemetery, 50m from the bus stop, 150m from the Beaulieu metro station and 400m from the Delta station.
- Secure entrance doors with personalized magnetic cards and video surveillance
- Technical and administrative services
- Concierge service
- Washing and drying machines
- Loan of hoovers
- Common rooms with TV, study rooms