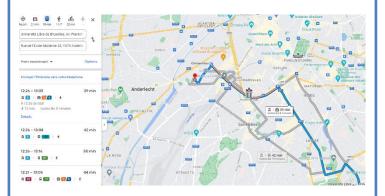

| DISTANCE TO THE CAMPUS                                            | 88     | 00     |
|-------------------------------------------------------------------|--------|--------|
| 1. HE2B - Institut Supérieur Industriel de Bruxelles (0,1 km)     | 2 min  | 1 min  |
| 2. Vrije Universiteit Brussel - Technology Campus <b>(0,4 km)</b> | 10 min | 4 min  |
| 3. Erasmushogeschool Brussel (0,6 km)                             | 12 min | 6 min  |
| 4. Campus Bloemenhof van Erasmushogeschool Brussel (1,7 km)       | 26 min | 8 min  |
| 5. UMC Sint-Pieter - Campus César De Paepe (1,8 km)               | 28 min | 9 min  |
| 6. Ritcs - Campus De Bottelarij (1,8 km)                          | 31 min | 9 min  |
| 7. Koninklijk Conservatorium Brussel (2,2 km)                     | 34 min | 13 min |
| 8. Katholieke Universiteit Leuven - Brussel <b>(2,5 km)</b>       | 39 min | 13 min |
| 9. Odisee - Campus Brussel (2,6 km)                               | 40 min | 13 min |
| 10. EHSAL Management School (2,6 km)                              | 40 min | 13 min |