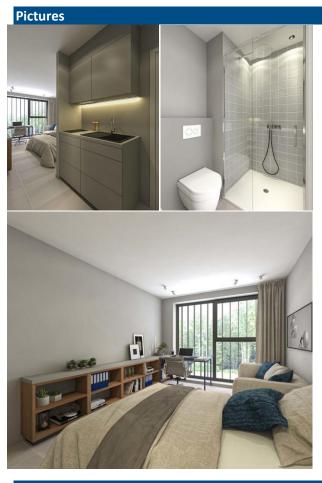

#### Description

- 119 brand new furnished student studios
- new:
- With shower, toilet and washbasin
- o Private kitchen with refrigerator
- Medium-sized double bed, wardrobe desk, chair, natural light
- o Wifi included
- Professional service: daily supervision by student coach, social activities,...
- Private parking for cars and bikes
- Waste room
- Contract duration: 12 months